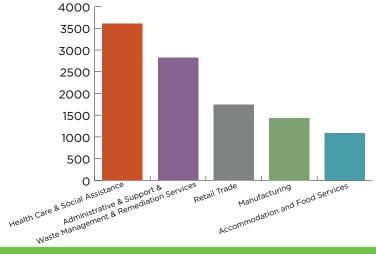

# UNEMPLOYMENT RATE FOR SONOMA COUNTY AND CALIFORNIA FROM APRIL 2022 TO JUNE 2022