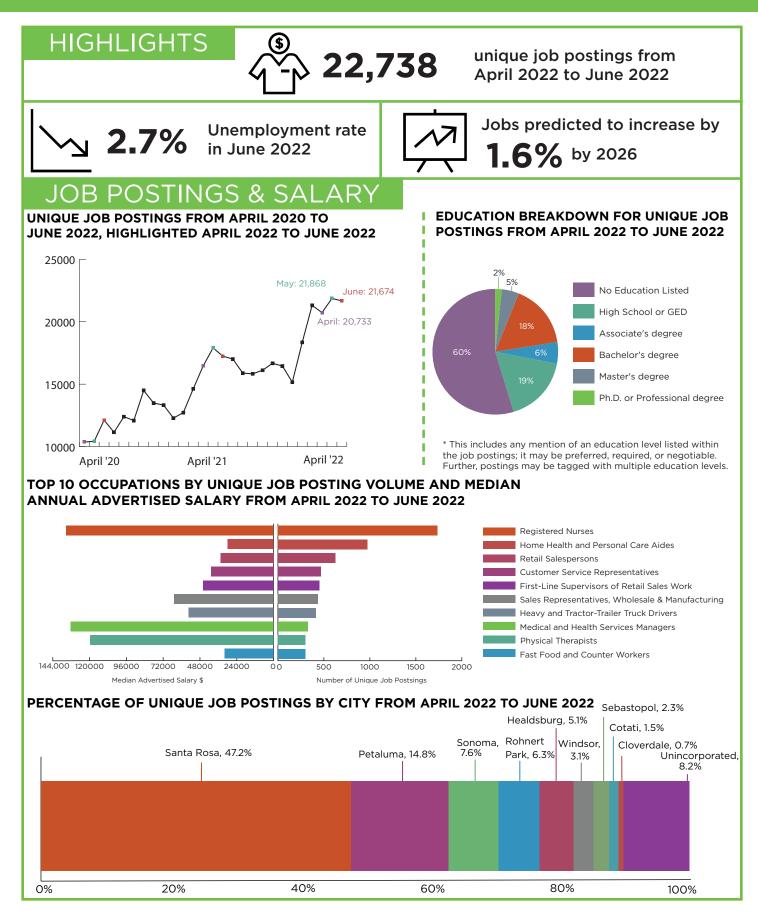

# 2022 Q2 SONOMA COUNTY JOB MARKET TRACKER



## TOP 5 INDUSTRIES BY UNIQUE JOB POSTINGS FROM APRIL 2022 TO JUNE 2022



# SKILLS & CERTIFICATIONS

# TOP SPECIALIZED SKILLS, HARD SKILLS, AND CERTIFICATIONS

| Top Specialized<br>Skills | Posting<br>Volume<br>Q2 2022 | % Of<br>Total<br>Post-<br>ings |  |
|---------------------------|------------------------------|--------------------------------|--|
| Nursing                   | 1730                         | 8%                             |  |
| Marchandising             | 1320                         | 6%                             |  |
| Marketing                 | 1278                         | 6%                             |  |
| Restaurant Oper-<br>ation | 1121                         | 5%                             |  |
| Accounting                | 1097