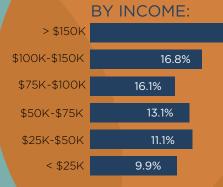

Some

29.9%

4,907 Households

33.1%

48.5% of income

consumption is spent on housing

\$99,644

MEDIAN HOUSEHOLD INCOME 523 Homes Sold