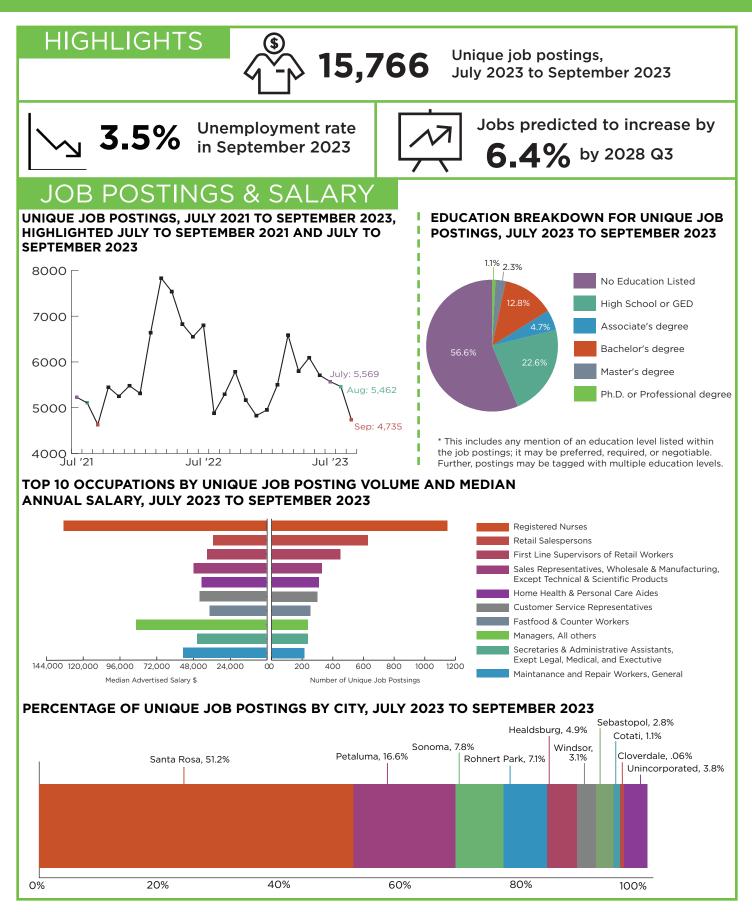

# JOB MARKET TRACKER



### OCCUPATIONS & EMPLOYERS

## TOP 5 INDUSTRIES BY UNIQUE JOB POSTINGS, JULY 2023 TO SEPTEMBER 2023



#### TOP 10 EMPLOYERS BY UNIQUE JOB POSTINGS FROM JULY 2023 TO SEPTEMBER 2023

| Employer                                       | Posting<br>Volume |
|------------------------------------------------|-------------------|
| Providence Health & Services                   | 548               |
| County of Sonoma                               | 323               |
| Kaiser Permanente                              | 316               |
| Sutter Health                                  | 248               |
| Sonoma State University                        | 226               |
| Santa Rosa City Schools                        | 188               |
| Santa Rosa Junior College