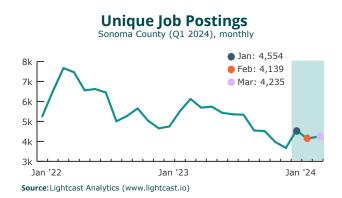

**HIGHLIGHTS** 

12,928

unique job postings from January 2024 to March 2024 (O1) 4.2% unemployment rate in March 2024

Source: Lightcast Analytics (www.lightcast.io)

6%

job growth by 2029

**JOB POSTINGS & SALARY** 