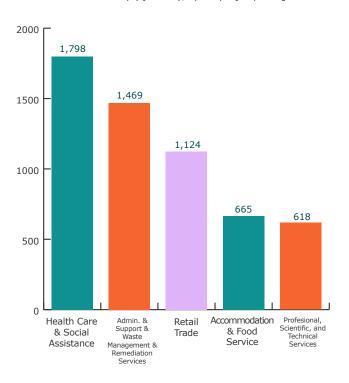

### **INDUSTRIES & EMPLOYERS**

# **Top Industries**

Sonoma County (Q1 2024), by unique job postings

Source: Lightcast Analytics (www.lightcast.io)