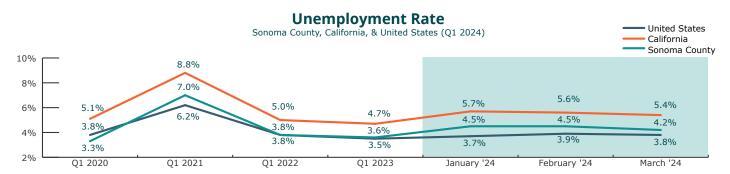

**HIGHLIGHTS** 

12,928

unique job postings from January 2024 to March 2024 (O1) 4.2% unemployment rate in March 2024

Source: Lightcast Analytics (www.lightcast.io)

6%

job growth by 2029

**JOB POSTINGS & SALARY** 

#### **METHODOLOGY & SOURCES**

This report offers a snapshot of the job market in Sonoma County during the First Quarter (January, February, March) of the calendar year. Data from unique job postings is collected by Lightcast Analytics, including: top employers, occupational groups, job postings, median annual salaries, largest employers, top skills and certifications. Lightcast is unable to access any non-publicly posted jobs, so data may not reflect the hiring demands of all Sonoma County employers. Labor market information was compiled from the California EDD and the BLS. Historical unemployment rates represent the average unemployment rate of the 3 months making up the quarter.