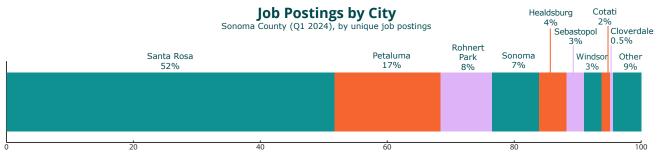

**HIGHLIGHTS** 

12,928

unique job postings from January 2024 to March 2024 (O1) 4.2% unemployment rate in March 2024

Source: Lightcast Analytics (www.lightcast.io)

6%

job growth by 2029

**JOB POSTINGS & SALARY** 



# Sonoma County (Q1 2024), by unique job postings PhD 2% Master's 7% Bachelor's 18% No Edu. Listed 57% Associate 7% High School or GED 22%



Source: Lightcast Analytics (www.lightcast.io)



Source: Lightcast Analytics (www.lightcast.io)

### **INDUSTRIES & EMPLOYERS**

# **Top Industries**

Sonoma County (Q1 2024), by unique job postings



Source: Lightcast Analytics (www.lightcast.io)

# **TOP SKILLS**

| SPECIALIZED SKILLS    | % OF JOB<br>POSTINGS |
|-----------------------|----------------------|
| MERCHANDISING         | 7%                   |
| MARKETING             | 6%                   |
| NURSING               | 5%                   |
| AUDITING              | 5%                   |
| RESTAURANT OPERATIONS | 5%                   |

| LARGEST EMPLOYERS IN SONOMA COUNTY |  |
|------------------------------------|--|
| PROVIDENCE                         |  |
| COUNTY OF SONOMA                   |  |
| SANTA ROSA JUNI