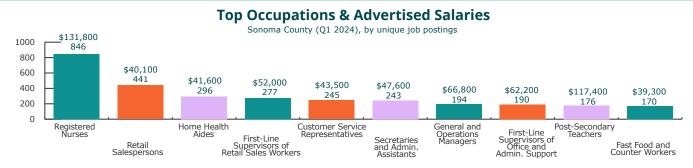

**HIGHLIGHTS** 

12,928

unique job postings from January 2024 to March 2024 (O1) 4.2% unemployment rate in March 2024

Source: Lightcast Analytics (www.lightcast.io)

6%

job growth by 2029

**JOB POSTINGS & SALARY** 