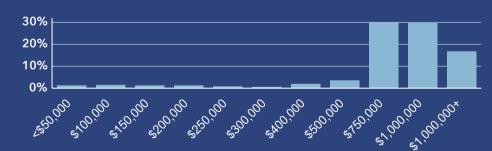

# **COMMUNITY SUMMARY**

Sonoma County, CA 7 Geography: County

486,997 Population -0.09%

Population

2.58

Average

HH Size

76.1 Diversity

Index

43.3

Median

HH Income

Median

Age

\$103,907 \$819,962 \$350,519

Value

Worth

Median Home Median Net

18.3% 59.0%

Age 18-64

Age < 18

22.7%

Age 65+

19.7%

Blue Collar



61.8%

White Collar

## **Mortgage as Percent of Salary**



### Home Value



### Household Income



# Dots show comparison to

8.0 6.5 5.0 3.5 2.0 0.5 1.0 2.5 4.0 5.5 7.0

California

#### **Age Profile: 5 Year Increments Home Ownership**



18.5%

Services

# **Educational Attainment**



#### < 9th Grade</p> No Diploma

- HS Diploma Some College
- Assoc Degree Bach Degree Grad Degree

GED

# Housing: Year Built



- <1939
- **1960-69** 2010-19
- ≥ 2020

### **Commute Time: Minutes**



- - 10-14
- **25-29** 
  - **40-44**