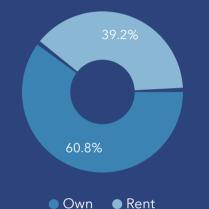

# **COMMUNITY SUMMARY**

Sonoma County, CA 7 Geography: County

486,997 Population -0.09%

Population

2.58

Average

HH Size

76.1 Diversity

Index

43.3

Median

HH Income

Median

Age

\$103,907 \$819,962 \$350,519

Value

Worth

Median Home Median Net

18.3% 59.0%

Age 18-64

Age < 18

22.7%

Age 65+

19.7%

Blue Collar



61.8%

White Collar

## **Mortgage as Percent of Salary**



### Home Value



### Household Income



# Dots show comparison to

8.0 6.5 5.0 3.5 2.0 0.5 1.0 2.5 4.0 5.5 7.0

California

#### **Age Profile: 5 Year Increments Home Ownership**



18.5%

Services

# **Educational Attainment**



#### < 9th Grade</p> No Diploma

- HS Diploma Some College
- Assoc Degree Bach Degree Grad Degree

GED

# Housing: Year Built



- <1939
- **1960-69** 2010-19
- ≥ 2020

### **Commute Time: Minutes**



- - 10-14
- **25-29** 
  - **40-44**