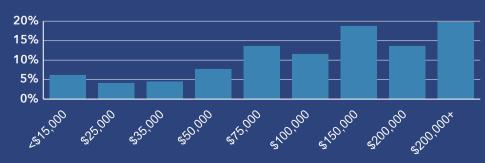

# **COMMUNITY SUMMARY**

Sonoma County, CA 7 Geography: County

486,997 Population -0.09%

Population

2.58

Average

HH Size

76.1 Diversity

Index

43.3

Median

HH Income

Median

Age

\$103,907 \$819,962 \$350,519

Value

Worth

Median Home Median Net

18.3% 59.0%

Age 18-64

Age < 18

22.7%

Age 65+

19.7%

Blue Collar



61.8%

White Collar

## **Mortgage as Percent of Salary**



### Home Value



### Household Income



# Dots show comparison to

8.0 6.5 5.0 3.5 2.0 0.5 1.0 2.5 4.0 5.5 7.0

California

#### **Age Profile: 5 Year Increments Home Ownership**



18.5%

Services

# **Educational Attainment**



#### < 9th Grade</p> No Diploma

- HS Diploma Some College
- Assoc Degree Bach Degree Grad Degree

GED

# Housing: Year Built



- <1939
- **1960-69** 2010-19
- ≥ 2020

### **Commute Time: Minutes**



- - 10-14
- **25-29** 
  - **40-44**