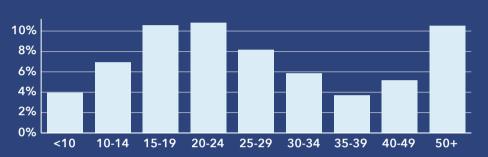

# **COMMUNITY SUMMARY**

Sonoma County, CA 7 Geography: County

486,997 Population -0.09%

Population

2.58

Average

HH Size

76.1 Diversity

Index

43.3

Median

HH Income

Median

Age

\$103,907 \$819,962 \$350,519

Value

Worth

Median Home Median Net

18.3% 59.0%

Age 18-64

Age < 18

22.7%

Age 65+

19.7%

Blue Collar



61.8%

White Collar

## **Mortgage as Percent of Salary**



### Home Value



### Household Income



# Dots show comparison to

8.0 6.5 5.0 3.5 2.0 0.5 1.0 2.5 4.0 5.5 7.0

California

#### **Age Profile: 5 Year Increments Home Ownership**



18.5%

Services

# **Educational Attainment**



#### < 9th Grade</p> No Diploma

- HS Diploma Some College
- Assoc Degree Bach Degree Grad Degree

GED

# Housing: Year Built



- <1939
- **1960-69** 2010-19
- ≥ 2020

### **Commute Time: Minutes**



- - 10-14
- **25-29** 
  - **40-44**